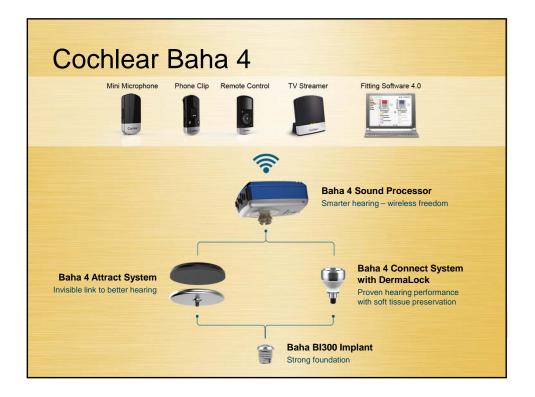

| Re | Resolution No. 1                          |                             |                        |                         |         |  |  |
|----|-------------------------------------------|-----------------------------|------------------------|-------------------------|---------|--|--|
|    | Financial and ot                          | her reports                 |                        |                         |         |  |  |
|    | This resolution will be decided on a poll |                             |                        |                         |         |  |  |
|    |                                           | For                         | Against                | Open                    |         |  |  |
|    | Direct Votes                              | <b>3.68%</b><br>1,191,612   | <b>0.09%</b><br>29,951 | -                       |         |  |  |
|    | Proxy Votes                               | <b>94.97%</b><br>30,748,607 | <b>0.05%</b><br>15,453 | <b>1.21%</b><br>392,580 |         |  |  |
|    | Total                                     | <b>98.65%</b><br>31,940,219 | <b>0.14%</b><br>45,404 | <b>1.21%</b><br>392,580 |         |  |  |
|    |                                           |                             |                        | Hear now. And always    | Cochlea |  |  |

| Resolution No. 2                          |                             |                           |                       |         |  |  |
|-------------------------------------------|-----------------------------|---------------------------|-----------------------|---------|--|--|
| Remuneration Report                       |                             |                           |                       |         |  |  |
| This resolution will be decided on a poll |                             |                           |                       |         |  |  |
|                                           | For                         | Against                   | Open                  |         |  |  |
| Direct Votes                              | <b>1.58%</b><br>502,313     | <b>0.82%</b><br>261,898   | -                     |         |  |  |
| Proxy Votes                               | <b>93.66%</b><br>29,787,949 | <b>3.74%</b><br>1,187,879 | <b>0.2%</b><br>62,953 |         |  |  |
| Total                                     | <b>95.24%</b> 30,290,262    | <b>4.56%</b><br>1,449,777 | <b>0.2%</b><br>62,953 | 0       |  |  |
|                                           |                             |                           | Hear now. And always  | Cochlea |  |  |

| Re                                        | Resolution No. 3.1                          |                             |                         |                         |          |  |  |  |
|-------------------------------------------|---------------------------------------------|-----------------------------|-------------------------|-------------------------|----------|--|--|--|
|                                           | Re-election of directors – Mr Donal O'Dwyer |                             |                         |                         |          |  |  |  |
| This resolution will be decided on a poll |                                             |                             |                         |                         |          |  |  |  |
|                                           |                                             | For                         | Against                 | Open                    |          |  |  |  |
|                                           | Direct Votes                                | <b>3.52%</b><br>1,148,576   | <b>0.22%</b><br>72,532  | -                       |          |  |  |  |
|                                           | Proxy Votes                                 | <b>94.4%</b><br>30,767,139  | <b>0.64%</b> 209,744    | <b>1.21%</b><br>393,414 |          |  |  |  |
|                                           | Total                                       | <b>97.92%</b><br>31,915,715 | <b>0.87%</b><br>282,276 | <b>1.21%</b><br>393,414 |          |  |  |  |
|                                           |                                             |                             |                         | Hear now. And always    | Cochlear |  |  |  |

## Resolution No. 3.2

## **Re-election of directors**

3.1 "THAT Mrs Yasmin Allen, being a director who is retiring by rotation in accordance with the Company's Constitution and who, being eligible, offers herself for re-election as a director of the Company, be re-elected as a director of the Company."

Hear now. And always

| Re-election of a | directors – M               | rs Yasmin A             | llen                    |
|------------------|-----------------------------|-------------------------|-------------------------|
| This             | resolution will be          | decided on a poll       |                         |
|                  | For                         | Against                 | Open                    |
| Direct Votes     | <b>3.5%</b><br>1,141,636    | <b>0.25%</b><br>80,368  | -                       |
| Proxy Votes      | <b>93.83%</b><br>30,582,792 | <b>1.21%</b><br>394,291 | <b>1.21%</b><br>393,414 |
| Total            | <b>97.33%</b><br>31,724,428 | <b>1.46%</b><br>474,659 | <b>1.21%</b><br>393,414 |

| Resolution No. 4<br>Approval of issue, allocation or transfer of securities to<br>the CEO/President under the Cochlear Executive<br>Incentive Plan ("CEIP")<br>This resolution will be decided on a poll |                             |                         |                       |          |  |  |  |
|----------------------------------------------------------------------------------------------------------------------------------------------------------------------------------------------------------|-----------------------------|-------------------------|-----------------------|----------|--|--|--|
|                                                                                                                                                                                                          | For                         | Against                 | Open                  |          |  |  |  |
| Direct Votes                                                                                                                                                                                             | <b>2.60%</b><br>838,881     | <b>1.04%</b><br>332,830 | -                     |          |  |  |  |
| Proxy Votes                                                                                                                                                                                              | <b>94.42%</b><br>30,335,566 | <b>1.74%</b><br>558,976 | <b>0.2%</b><br>62,953 |          |  |  |  |
| Total                                                                                                                                                                                                    | <b>97.02%</b><br>31,174,447 | <b>2.78%</b><br>891,806 | <b>0.2%</b><br>62,953 | 0        |  |  |  |
|                                                                                                                                                                                                          |                             |                         | Hear now. And always  | Cochlear |  |  |  |