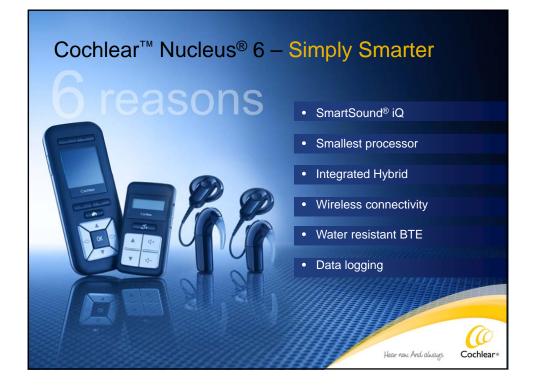

| Re | Resolution No. 1                          |                             |                        |                         |         |  |  |
|----|-------------------------------------------|-----------------------------|------------------------|-------------------------|---------|--|--|
|    | Financial and ot                          | her reports                 |                        |                         |         |  |  |
|    | This resolution will be decided on a poll |                             |                        |                         |         |  |  |
|    |                                           | For                         | Against                | Open                    |         |  |  |
|    | Direct Votes                              | <b>3.68%</b><br>1,191,612   | <b>0.09%</b><br>29,951 | -                       |         |  |  |
|    | Proxy Votes                               | <b>94.97%</b><br>30,748,607 | <b>0.05%</b><br>15,453 | <b>1.21%</b><br>392,580 |         |  |  |
|    | Total                                     | <b>98.65%</b><br>31,940,219 | <b>0.14%</b><br>45,404 | <b>1.21%</b><br>392,580 |         |  |  |
|    |                                           |                             |                        | Hear now. And always    | Cochlea |  |  |