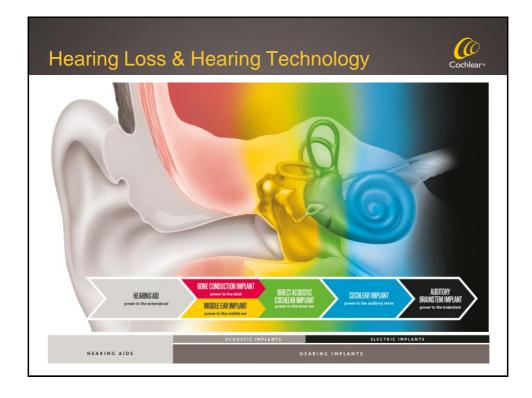

Actual future events may vary from these forward looking statements and you are cautioned not to place undue reliance on any forward looking statement.



(0

























## <section-header><section-header><section-header><image><image>



## Nucleus Profile with Slim Modiolar electrode array – CI532 (0 Thinnest perimodiolar array • 60% less volume compared to CA Protecting the fine structures (atraumatic design) HEARING Consistent Perimodiolar positioning • > Consistent positioning close to the modiolus Closest to the nerve to optimise hearing outcomes Ease of insertion • Improved surgical handling Consistent surgical use 1<sup>st</sup> insertion Slim Modiolar Confidence in surgical outcomes 2<sup>nd</sup> insertion CA 3rd insertion reloaded Slim Modiolar







































# <section-header><section-header><image><image><image><image><image><text><text><text><text><text><text><text><text><text><text><text>







## Hearing Outcomes ... closing the gap



- Hearing in quiet
- · Hearing in noise
- · Listening to competing talkers
- Music perception
- Listening effort
- Time to proficiency
- # Rehab required
- # Clinical follow-up required
- Spread of hearing outcomes
- Tonal Language performance
- ...























## Disclaimer

### Forward looking statements

Cochlear advises that these presentation slides contain forward looking statements which may be subject to significant uncertainties outside of Cochlear's control.

Cochlear \*

No representation is made as to the accuracy or reliability of forward looking statements or the