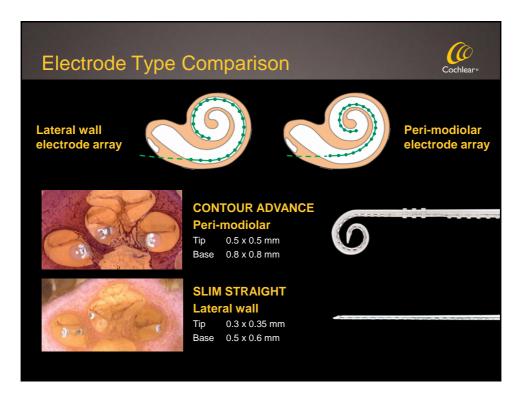

## Nucleus Profile with Slim Modiolar electrode array – CI532 (0 Thinnest perimodiolar array • 60% less volume compared to CA Protecting the fine structures (atraumatic design) HEARING Consistent Perimodiolar positioning • > Consistent positioning close to the modiolus Closest to the nerve to optimise hearing outcomes Ease of insertion • Improved surgical handling Consistent surgical use 1<sup>st</sup> insertion Slim Modiolar Confidence in surgical outcomes 2<sup>nd</sup> insertion CA 3rd insertion reloaded Slim Modiolar