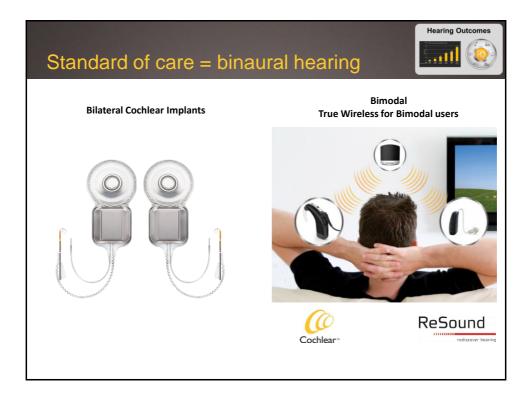

#### Sales force expansion

- Expanding indications
  - Expand criteria in many countries
  - Bilaterals, Hybrid (EAS)