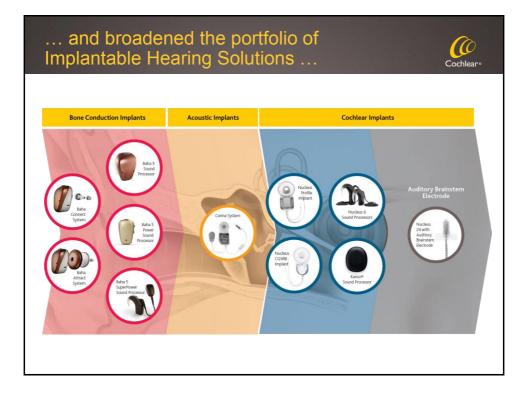

ents may vary from these forward looking statements and you are cautioned not to place undue reliance on any forward looking statement.



(0

























## <section-header><section-header><section-header><image><image>



## Nucleus Profile with Slim Modiolar electrode array – CI532 (0 Thinnest perimodiolar array • 60% less volume compared to CA Protecting the fine structures (atraumatic design) HEARING Consistent Perimodiolar positioning • > Consistent positioning close to the modiolus Closest to the nerve to optimise hearing outcomes Ease of insertion • Improved surgical handling Consistent surgical use 1<sup>st</sup> insertion Slim Modiolar Confidence in surgical outcomes 2<sup>nd</sup> insertion CA 3rd insertion reloaded Slim Modiolar







































# <section-header><section-header><image><image><image><image><image><text><text><text><text><text><text><text><text><text><text><text>







## Hearing Outcomes ... closing the gap



- Hearing in quiet
- · Hearing in noise
- · Listening to competing talkers
- Music perception
- Listening effort
- Time to proficiency
- # Rehab required
- # Clinical follow-up required
- Spread of hearing outcomes
- Tonal Language performance
- ...























## Disclaimer

### Forward looking statements

Cochlear advises that these presentation slides contain forward looking statements which may be subject to significant uncertainties outside of Cochlear's control.

Cochlear \*

No representation is made as to the accuracy or reliability of forward looking statements or the assumptions on wh