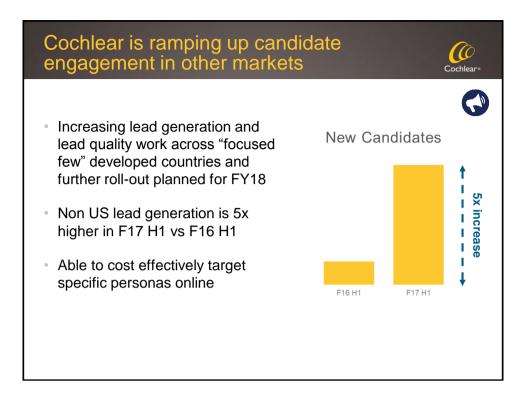

### 0 Candidate engagement Cochlear Concierge Volunteer Concierge service expanded Volunteers support Candidates from US to F17 through a life changing decision 5x increase in total Concierge • Where we have introduced a numbers from F16 to F17 Volunteer to a Candidate, surgery rates are double the average We have Volunteer networks of over 4000 individuals across the globe.