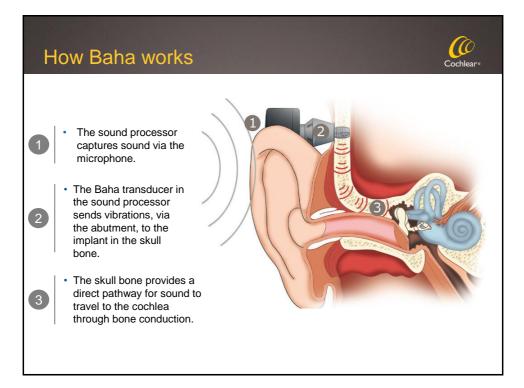

Actual future events may vary from these forward looking statements and you are cautioned not to place undue reliance on any forward looking statement.



(0

























## <section-header><section-header><section-header><image><image>



## Nucleus Profile with Slim Modiolar electrode array – CI532 (0 Thinnest perimodiolar array • 60% less volume compared to CA Protecting the fine structures (atraumatic design) HEARING Consistent Perimodiolar positioning • > Consistent positioning close to the modiolus Closest to the nerve to optimise hearing outcomes Ease of insertion • Improved surgical handling Consistent surgical use 1<sup>st</sup> insertion Slim Modiolar Confidence in surgical outcomes 2<sup>nd</sup> insertion CA 3rd insertion reloaded Slim Modiolar







































# <section-header><section-header><image><image><image><image><image><text><text><text><text><text><text><text><text><text><text><text>







## Hearing Outcomes ... closing the gap



- Hearing in quiet
- · Hearing in noise
- · Listening to competing talkers
- Music perception
- Listening effort
- Time to proficiency
- # Rehab required
- # Clinical follow-up required
- Spread of hearing outcomes
- Tonal Language performance
- ...























## Disclaimer

### Forward looking statements

Cochlear advises that these presentation slides contain forward looking statements which may be subject to significant uncertainties outside of Cochlear's control.

Cochlear \*

No representation is made as to the accuracy or reliability of forward looking statements or the a