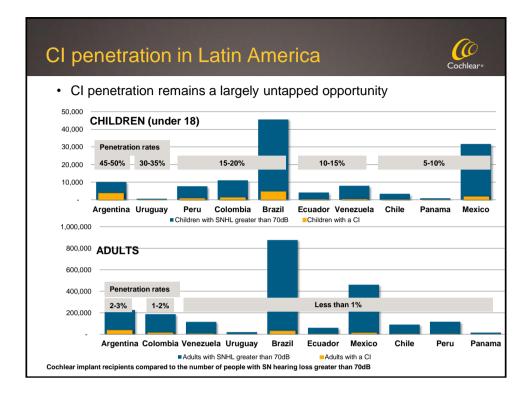

ap



- Hearing in quiet
- · Hearing in noise
- · Listening to competing talkers
- Music perception
- Listening effort
- Time to proficiency
- # Rehab required
- # Clinical follow-up required
- Spread of hearing outcomes
- Tonal Language performance
- ...























## Disclaimer

### Forward looking statements

Cochlear advises that these presentation slides contain forward looking statements which may be subject to significant uncertainties outside of Cochlear's control.

Cochlear \*

No representation is made as to the accuracy or reliability of forward looking statements or the assumptions on which they are based.

Actual future events may vary from these forward looking statements and you are cautioned not to place undue reliance on any forward looking statement.



































## Disclaimer

### Forward looking statements

Cochlear advises that these presentation slides contain forward looking statements which may be subject to significant uncertainties outside of Cochlear's control.

No representation is made as to the accuracy or reliability of forward looking statements or the assumptions on which they are based.

Actual future events may vary from these forward looking statements and you are cautioned not to place undue reliance on any forward looking statement.