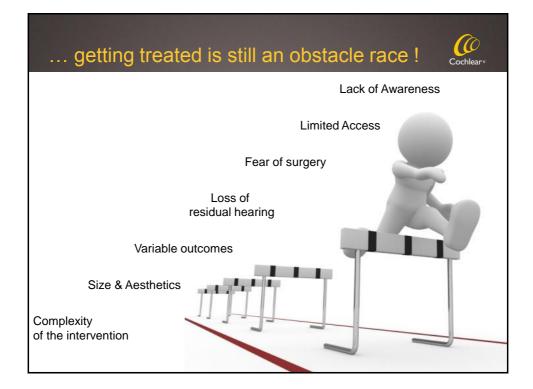

# Hearing loss market opportunity

# 360,000,000

Over 5% of the world's population - 360 million people - has disabling hearing\* loss (328 million adults and 32 million children).  $^{1}$ 

# 1 in 3

Nearly 1 out of every 3 people over the age of 65 are affected by hearing loss. It affects communication and can contribute to social isolation, anxiety, depression and cognitive decline.<sup>2</sup>

# 37,000,000

people who could benefit from a cochlear implant to treat severe to profound hearing  $\ensuremath{\mathsf{loss}}^{3,4}$ 

Market penetration.5