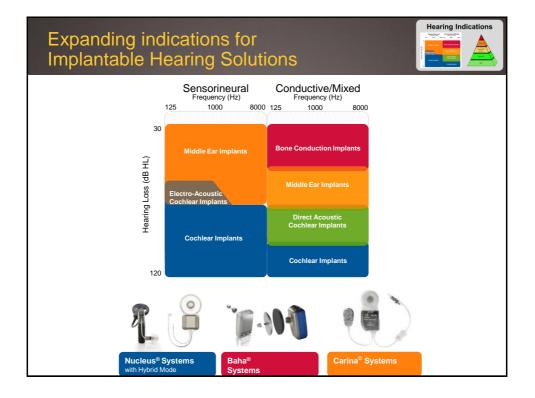

#### Sales force expansion

- Expanding indications
  - Expand criteria in many countries
  - Bilaterals, Hybrid (EAS)