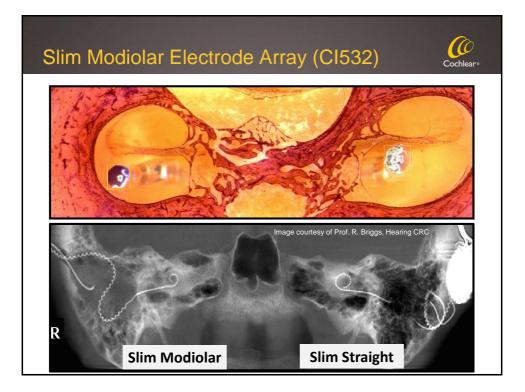

## Nucleus Profile with Slim Modiolar electrode array – CI532 (0 Thinnest perimodiolar array • 60% less volume compared to CA Protecting the fine structures (atraumatic design) HEARING Consistent Perimodiolar positioning • > Consistent positioning close to the modiolus Closest to the nerve to optimise hearing outcomes Ease of insertion • Improved surgical handling Consistent surgical use 1<sup>st</sup> insertion Slim Modiolar Confidence in surgical outcomes 2<sup>nd</sup> insertion CA 3rd insertion reloaded Slim Modiolar