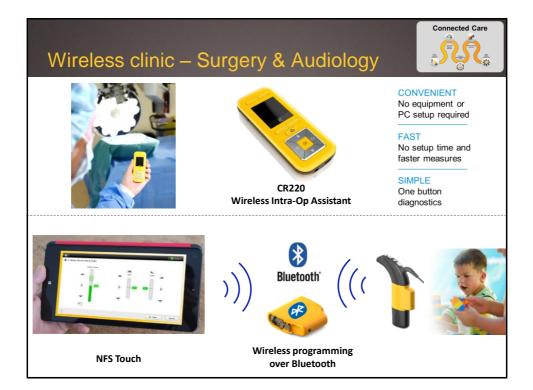

ing • > Consistent positioning close to the modiolus Closest to the nerve to optimise hearing outcomes Ease of insertion • Improved surgical handling Consistent surgical use 1<sup>st</sup> insertion Slim Modiolar Confidence in surgical outcomes 2<sup>nd</sup> insertion CA 3rd insertion reloaded Slim Modiolar







































# <section-header><section-header><image><image><image><image><image><text><text><text><text><text><text><text><text><text><text><text>







## Hearing Outcomes ... closing the gap



- Hearing in quiet
- · Hearing in noise
- · Listening to competing talkers
- Music perception
- Listening effort
- Time to proficiency
- # Rehab required
- # Clinical follow-up required
- Spread of hearing outcomes
- Tonal Language performance
- ...























## Disclaimer

### Forward looking statements

Cochlear advises that these presentation slides contain forward looking statements which may be subject to significant uncertainties outside of Cochlear's control.

Cochlear \*

No representation is made as to the accuracy or reliability of forward looking statements or the assumptions on which they are based.

Actual future events may vary from these forward looking statements and you are cautioned not to place undue reliance on any forward looking statement.



































## Disclaimer

### Forward looking statements

Cochlear advises that these presentation slides contain forward looking statements which may be subject to significant uncertainties outside of Cochlear's control.

No representation is made as to t