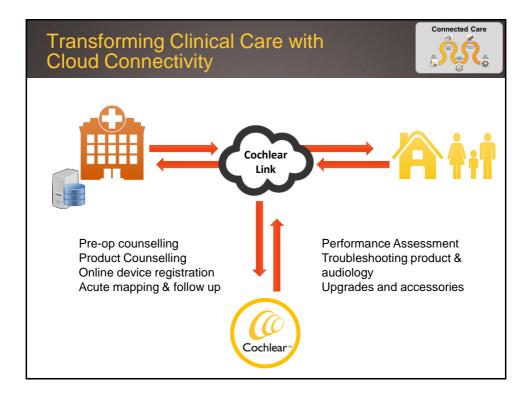

tioning • > Consistent positioning close to the modiolus Closest to the nerve to optimise hearing outcomes Ease of insertion • Improved surgical handling Consistent surgical use 1<sup>st</sup> insertion Slim Modiolar Confidence in surgical outcomes 2<sup>nd</sup> insertion CA 3rd insertion reloaded Slim Modiolar







































# <section-header><section-header><image><image><image><image><image><text><text><text><text><text><text><text><text><text><text><text>







## Hearing Outcomes ... closing the gap



- Hearing in quiet
- · Hearing in noise
- · Listening to competing talkers
- Music perception
- Listening effort
- Time to proficiency
- # Rehab required
- # Clinical follow-up required
- Spread of hearing outcomes
- Tonal Language performance
- ...























## Disclaimer

### Forward looking statements

Cochlear advises that these presentation slides contain forward looking statements which may be subject to significant uncertainties outside of Cochlear's control.

Cochlear \*

No representation is made as to the accuracy or reliability of forward looking statements or the assumptions on which they are based.

Actual future events may vary from these forward looking statements and you are cautioned not to place undue reliance on any forward looking statement.



































## Disclaimer

### Forward looking statements

Cochlear advises that these presentation slides contain forward looking statements which may be subject to significant uncertainties outside of Cochlear's control.

No representation is made as