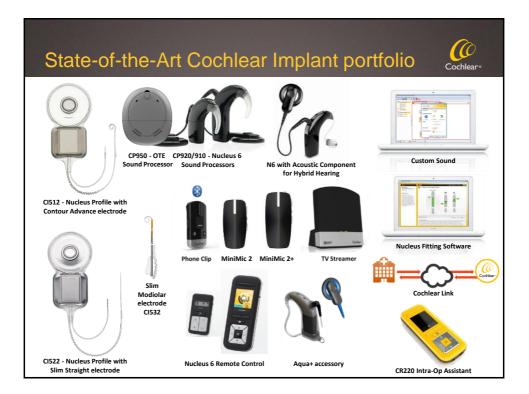

## Nucleus Profile with Slim Modiolar electrode array – CI532 (0 Thinnest perimodiolar array • 60% less volume compared to CA Protecting the fine structures (atraumatic design) HEARING Consistent Perimodiolar positioning • > Consistent positioning close to the modiolus Closest to the nerve to optimise hearing outcomes Ease of insertion • Improved surgical handling Consistent surgical use 1<sup>st</sup> insertion Slim Modiolar Confidence in surgical outcomes 2<sup>nd</sup> insertion CA 3rd insertion reloaded Slim Modiolar