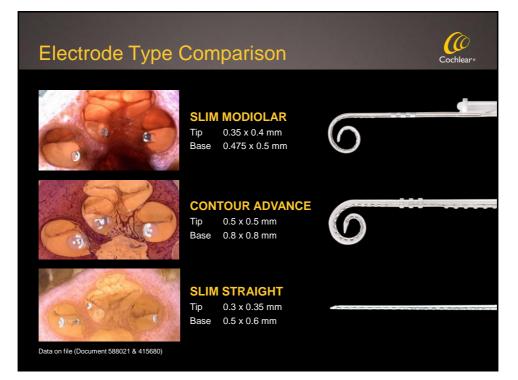

## Nucleus Profile with Slim Modiolar electrode array – CI532 (0 Thinnest perimodiolar array • 60% less volume compared to CA Protecting the fine structures (atraumatic design) HEARING Consistent Perimodiolar positioning • > Consistent positioning close to the modiolus Closest to the nerve to optimise hearing outcomes Ease of insertion • Improved surgical handling Consistent surgical use 1<sup>st</sup> insertion Slim Modiolar Confidence in surgical outcomes 2<sup>nd</sup> insertion CA 3rd insertion reloaded Slim Modiolar