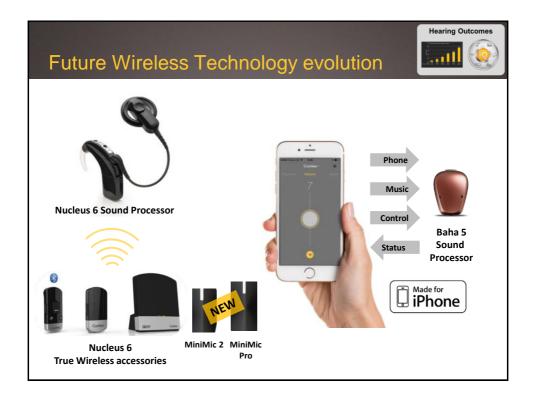

#### · Great patient outcomes driving confidence

- Improved speech recognition in noise
- Sound processor ascetics smaller, lighter, longer battery life, appeal of Kanso off the ear
- Wireless accessories
- Made for iPhone for Baha