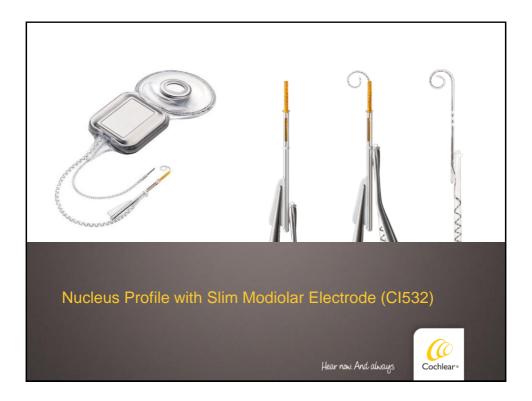

## Nucleus Profile with Slim Modiolar electrode array – CI532 (0 Thinnest perimodiolar array • 60% less volume compared to CA Protecting the fine structures (atraumatic design) HEARING Consistent Perimodiolar positioning • > Consistent positioning close to the modiolus Closest to the nerve to optimise hearing outcomes Ease of insertion • Improved surgical handling Consistent surgical use 1<sup>st</sup> insertion Slim Modiolar Confidence in surgical outcomes 2<sup>nd</sup> insertion CA 3rd insertion reloaded Slim Modiolar