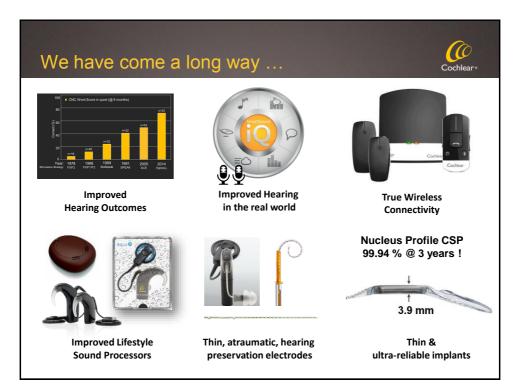

## Nucleus Profile with Slim Modiolar electrode array – CI532 (0 Thinnest perimodiolar array • 60% less volume compared to CA Protecting the fine structures (atraumatic design) HEARING Consistent Perimodiolar positioning • > Consistent positioning close to the modiolus Closest to the nerve to optimise hearing outcomes Ease of insertion • Improved surgical handling Consistent surgical use 1<sup>st</sup> insertion Slim Modiolar Confidence in surgical outcomes 2<sup>nd</sup> insertion CA 3rd insertion reloaded Slim Modiolar