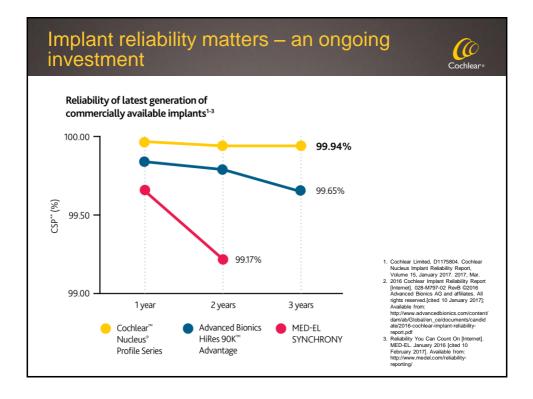

hey are based.

Actual future events may vary from these forward looking statements and you are cautioned not to place undue reliance on any forward looking statement.



(0

























## <section-header><section-header><section-header><image><image>



## Nucleus Profile with Slim Modiolar electrode array – CI532 (0 Thinnest perimodiolar array • 60% less volume compared to CA Protecting the fine structures (atraumatic design) HEARING Consistent Perimodiolar positioning • > Consistent positioning close to the modiolus Closest to the nerve to optimise hearing outcomes Ease of insertion • Improved surgical handling Consistent surgical use 1<sup>st</sup> insertion Slim Modiolar Confidence in surgical outcomes 2<sup>nd</sup> insertion CA 3rd insertion reloaded Slim Modiolar







































# <section-header><section-header><image><image><image><image><image><text><text><text><text><text><text><text><text><text><text><text>







## Hearing Outcomes ... closing the gap



- Hearing in quiet
- · Hearing in noise
- · Listening to competing talkers
- Music perception
- Listening effort
- Time to proficiency
- # Rehab required
- # Clinical follow-up required
- Spread of hearing outcomes
- Tonal Language performance
- ...























## Disclaimer

### Forward looking statements

Cochlear advises that these presentation slides contain forward looking statements which may be subject to significant uncertainties outside of Cochlear's control.

Cochlear \*

No representation is made as to the accuracy or reliability of forward looking sta