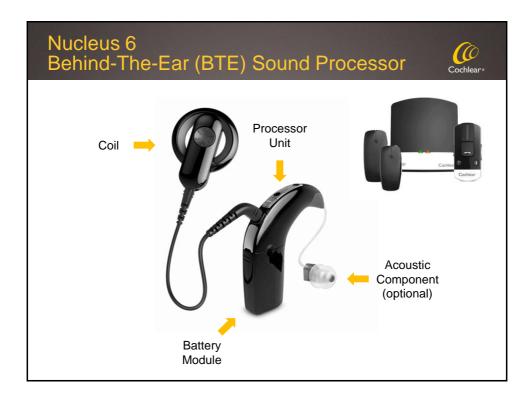

#### · Great patient outcomes driving confidence

- Improved speech recognition in noise
- Sound processor ascetics smaller, lighter, longer battery life, appeal of Kanso off the ear
- Wireless accessories
- Made for iPhone for Baha