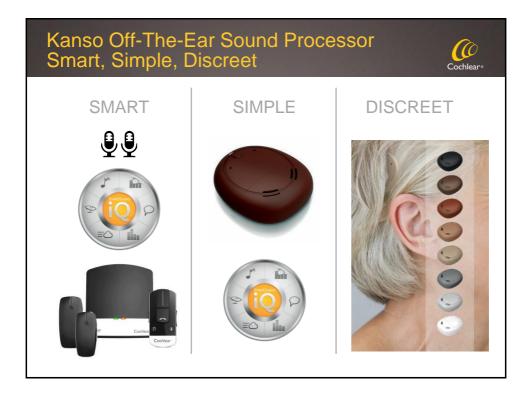

#### · Great patient outcomes driving confidence

- Improved speech recognition in noise
- Sound processor ascetics smaller, lighter, longer battery life, appeal of Kanso off the ear
- Wireless accessories
- Made for iPhone for Baha