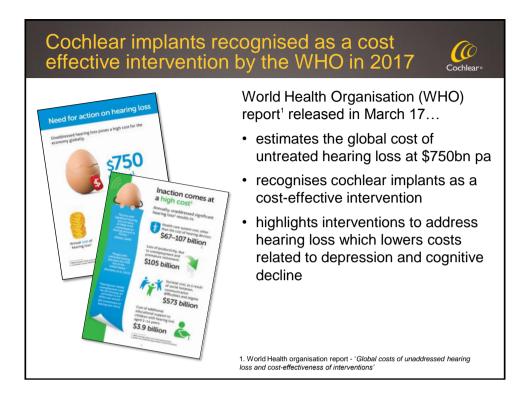

- 1. Who.int. WHO | Deafness and hearing loss [Internet]. 2015
- 2. Who.int. WHO | 10 facts on deafness [Internet]. 2015.
- Hearing Loss Prevalence in the United States [Internet]. Lin, Niparko, Ferrucci [cited 26 April 2016].
- 4. The Severely to Profoundly Hearing-Impaired Population in the United States [Internet]. Blanchfield, Feldman, Dunbar, Gardner [cited 26 April 2016].
- 5. Market penetration global estimate based on Cochlear sourced data.