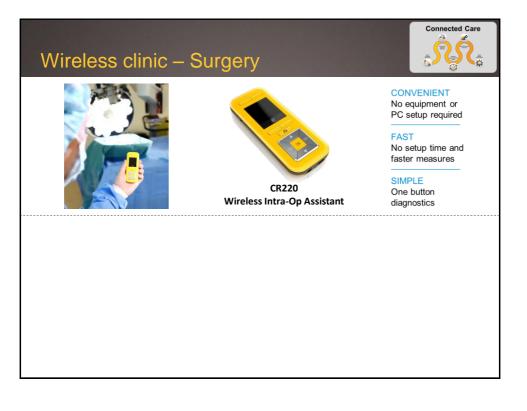

oning • > Consistent positioning close to the modiolus Closest to the nerve to optimise hearing outcomes Ease of insertion • Improved surgical handling Consistent surgical use 1<sup>st</sup> insertion Slim Modiolar Confidence in surgical outcomes 2<sup>nd</sup> insertion CA 3rd insertion reloaded Slim Modiolar







































# <section-header><section-header><image><image><image><image><image><text><text><text><text><text><text><text><text><text><text><text>







## Hearing Outcomes ... closing the gap



- Hearing in quiet
- · Hearing in noise
- · Listening to competing talkers
- Music perception
- Listening effort
- Time to proficiency
- # Rehab required
- # Clinical follow-up required
- Spread of hearing outcomes
- Tonal Language performance
- ...























## Disclaimer

### Forward looking statements

Cochlear advises that these presentation slides contain forward looking statements which may be subject to significant uncertainties outside of Cochlear's control.

Cochlear \*

No representation is made as to the accuracy or reliability of forward looking statements or the assumptions on which they are based.

Actual future events may vary from these forward looking statements and you are cautioned not to place undue reliance on any forward looking statement.



































## Disclaimer

### Forward looking statements

Cochlear advises that these presentation slides contain forward looking statements which may be subject to significant uncertainties outside of Cochlear's control.

No representation is made as to