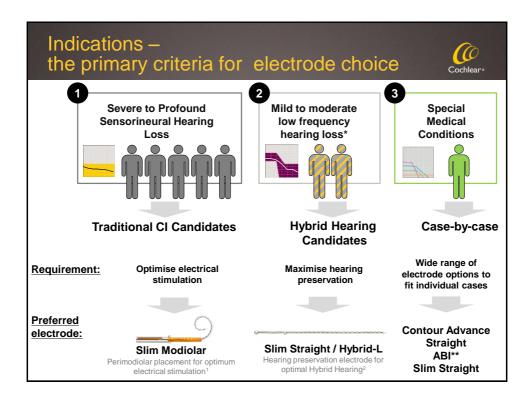

they are based.

Actual future events may vary from these forward looking statements and you are cautioned not to place undue reliance on any forward looking statement.



(0

























## <section-header><section-header><section-header><image><image>



## Nucleus Profile with Slim Modiolar electrode array – CI532 (0 Thinnest perimodiolar array • 60% less volume compared to CA Protecting the fine structures (atraumatic design) HEARING Consistent Perimodiolar positioning • > Consistent positioning close to the modiolus Closest to the nerve to optimise hearing outcomes Ease of insertion • Improved surgical handling Consistent surgical use 1<sup>st</sup> insertion Slim Modiolar Confidence in surgical outcomes 2<sup>nd</sup> insertion CA 3rd insertion reloaded Slim Modiolar







































# <section-header><section-header><image><image><image><image><image><text><text><text><text><text><text><text><text><text><text><text>







## Hearing Outcomes ... closing the gap



- Hearing in quiet
- · Hearing in noise
- · Listening to competing talkers
- Music perception
- Listening effort
- Time to proficiency
- # Rehab required
- # Clinical follow-up required
- Spread of hearing outcomes
- Tonal Language performance
- ...























## Disclaimer

### Forward looking statements

Cochlear advises that these presentation slides contain forward looking statements which may be subject to significant uncertainties outside of Cochlear's control.

Cochlear \*

No representation is made as to the accuracy or reliability of forward looking s