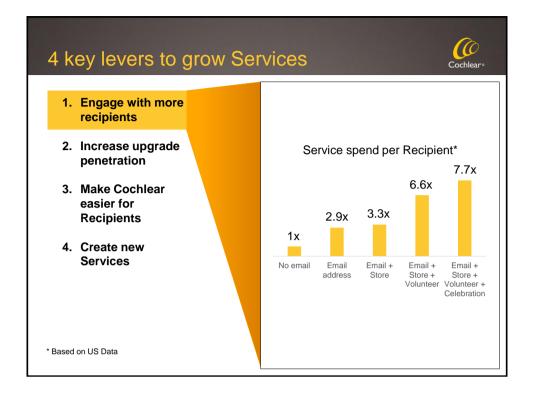

## 1. Engage with more recipients

## **Engaging via Cochlear Family**

- 140% growth in subscribed recipients YoY and is now well over 10% of the base
- · Gateway to more personalised support
- · Access to the online store and exclusive promotions
- · A way to access and learn from other recipients
- Initially started in Germany, and then the US several years ago. Launched in 10 new countries in FY17
- The goal here is to deliver increasingly personalised information, Services and support