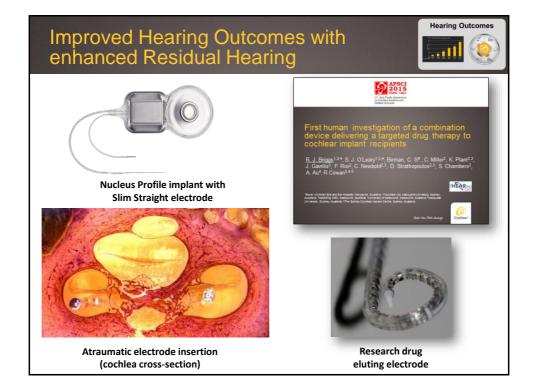

## Hearing Outcomes ... closing the gap

- Hearing in quiet
- · Hearing in noise
- · Listening to competing talkers
- Music perception
- Listening effort
- Time to proficiency
- # Rehab required
- # Clinical follow-up required
- Spread of hearing outcomes
- Tonal Language performance
- ...