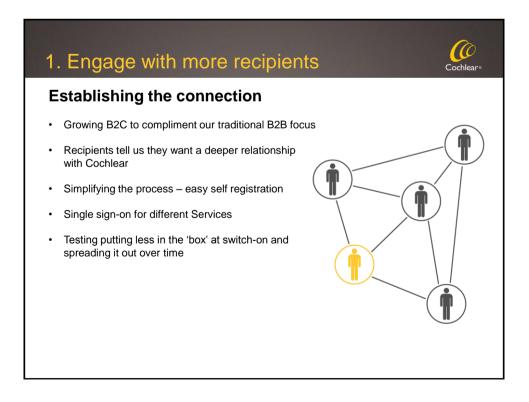

## 1. Engage with more recipients

## **Engaging via Cochlear Family**

- 140% growth in subscribed recipients YoY and is now well over 10% of the base
- · Gateway to more personalised support
- · Access to the online store and exclusive promotions
- · A way to access and learn from other recipients
- Initially started in Germany, and then the US several years ago. Launched in 10 new countries in FY17
- The goal here is to deliver increasingly personalised information, Services and support