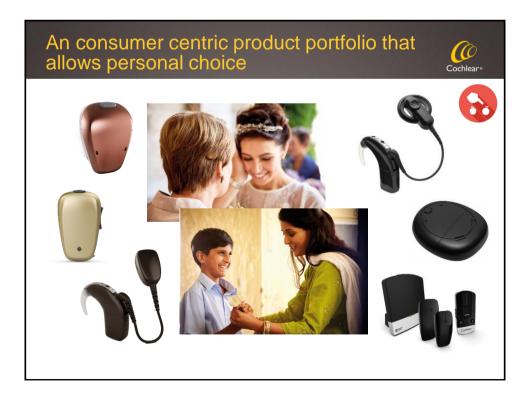

ustomer insight Connected Health                                                                                                                                     |
|            |                                                                                                                                                                                                        |



















6

### 0 Candidate engagement Cochlear Concierge Volunteer Concierge service expanded Volunteers support Candidates from US to F17 through a life changing decision 5x increase in total Concierge • Where we have introduced a numbers from F16 to F17 Volunteer to a Candidate, surgery rates are double the average We have Volunteer networks of over 4000 individuals across the globe.



















| Core grow  | th strategy