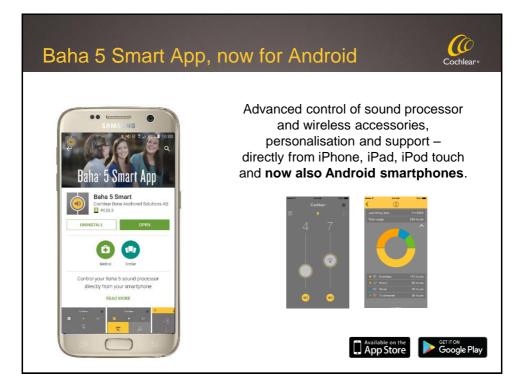

#### · Great patient outcomes driving confidence

- Improved speech recognition in noise
- Sound processor ascetics smaller, lighter, longer battery life, appeal of Kanso off the ear
- Wireless accessories
- Made for iPhone for Baha